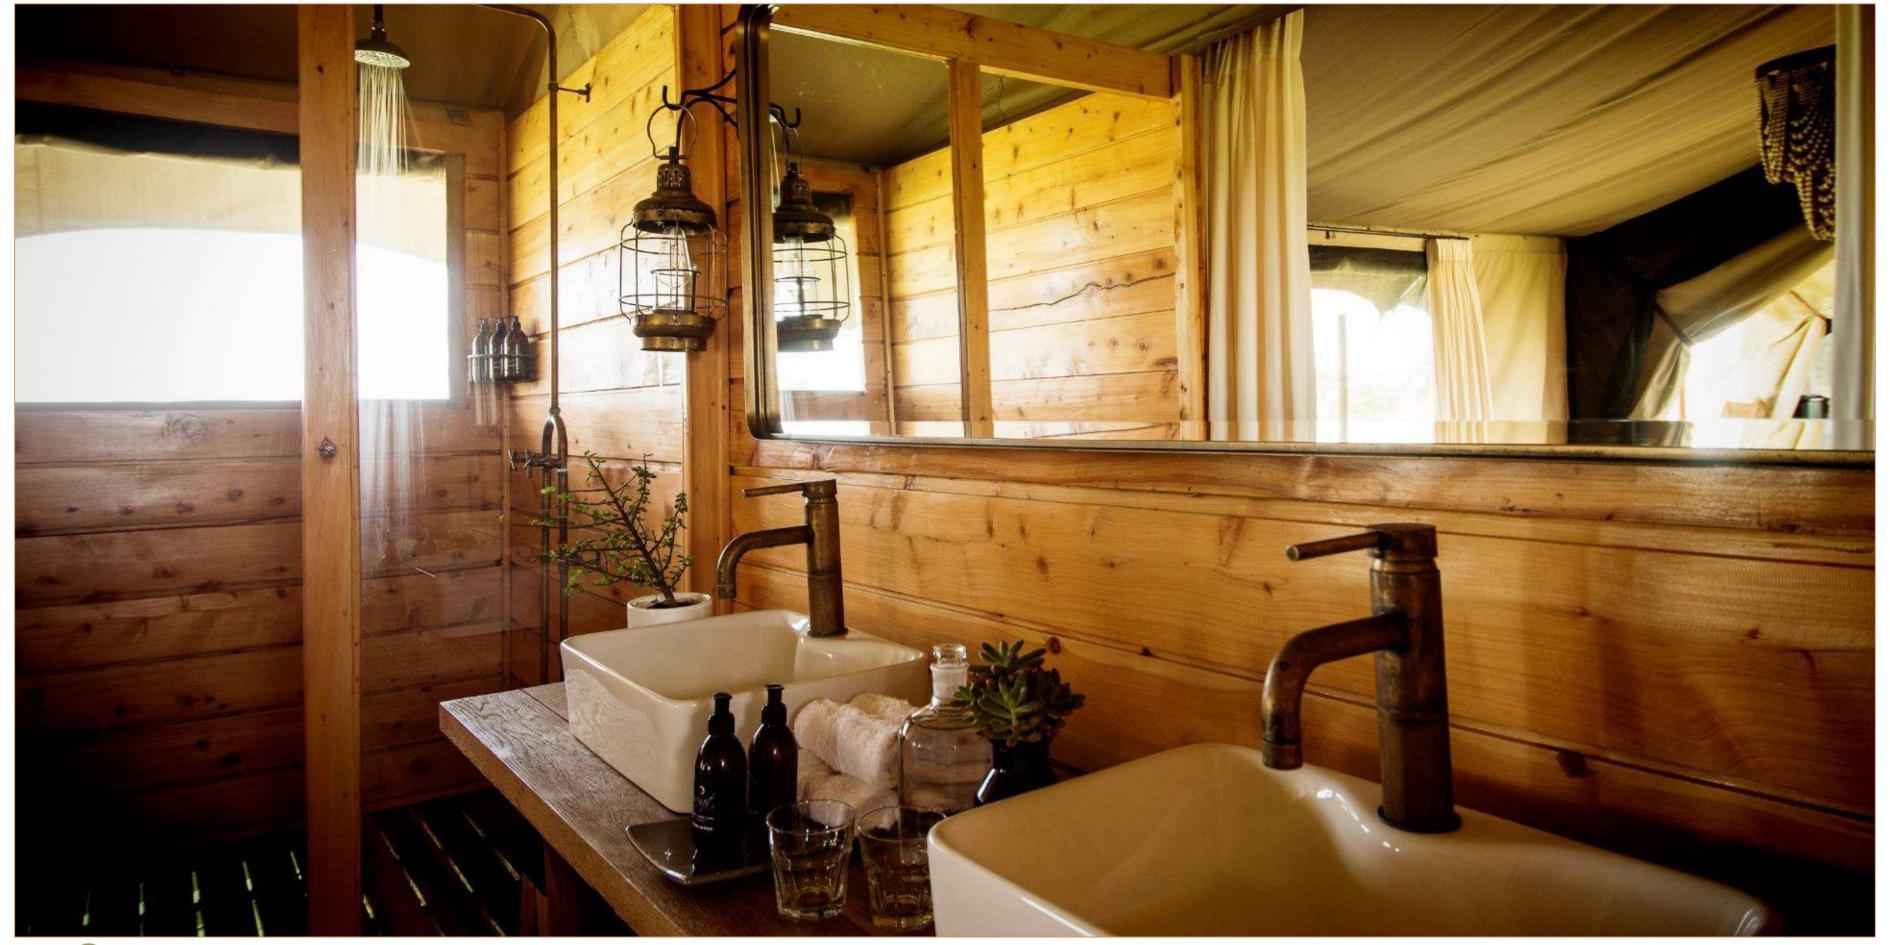

#### **FACT SHEET**

- The camp is located just 6km east of Seronera Airstrip
- The camp has only 10 accommodation tents, each measuring 45 square metres to include a private veranda.
- The ten exclusive luxury canvas tents are designed to offer guests privacy
- The spacious tents have ensuite bathrooms with steaming hot showers heated by solar
- Exquisite menus for the Siringit Collection are being created by Axel Janssens, a Michelin Star Chef
- Each tent sits atop a wooden platform raised 30 centimetres from the ground and has a generous sleeping area complete with lounge space
- An ensuite bathroom with "his and hers" wash hand basins, large shower and proper flush toilet complete each guest tent
- Inter connecting family tents ideal for families of 4

### ACCOMMODATION

8 Accommodation tents (single, double & triple occupancy)

1 Family tent (2 ensuite bedrooms)

Private veranda overlooking Serengeti National Park

Ensuite bathroom with twin vanity

Hot & cold water (24/7)

Each tent is 90 square meters

Accommodation | Accommodation Tent

Accommodation | Ensuite Bathroom

Accommodation | Features