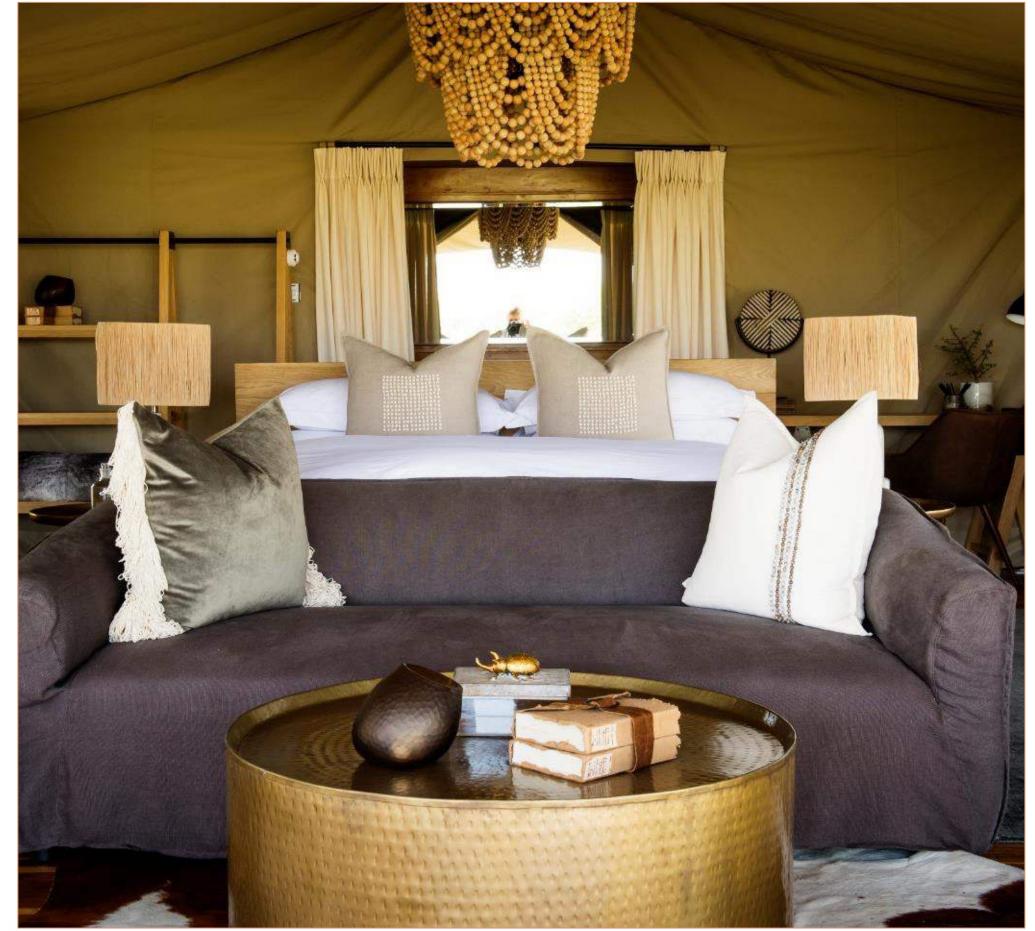

#### **FACT SHEET**

- The camp is located just 6km east of Seronera Airstrip
- The camp has only 10 accommodation tents, each measuring 45 square metres to include a private veranda.
- The ten exclusive luxury canvas tents are designed to offer guests privacy
- The spacious tents have ensuite bathrooms with steaming hot showers heated by solar
- Exquisite menus for the Siringit Collection are being created by Axel Janssens, a Michelin Star Chef
- Each tent sits atop a wooden platform raised 30 centimetres from the ground and has a generous sleeping area complete with lounge space
- An ensuite bathroom with "his and hers" wash hand basins, large shower and proper flush toilet complete each guest tent
- Inter connecting family tents ideal for families of 4

### ACCOMMODATION

8 Accommodation tents (single, double & triple occupancy)

1 Family tent (2 ensuite bedrooms)

Private veranda overlooking Serengeti National Park

Ensuite bathroom with twin vanity

Hot & cold water (24/7)

Each tent is 90 square meters

Accommodation | Accommodation Tent

Accommodation | Ensuite Bathroom

Accommodation | Features