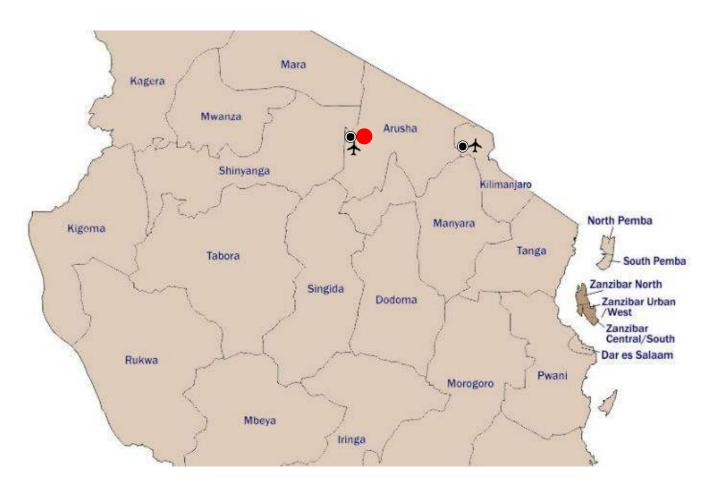

## Access to Siringit Serengeti Camp

International flights to Tanzania, Kilimanjaro International Airport

Kilimanjaro International Airport to Seronera Airstrip (1h15m flight)

Seronera Airstrip to Siringit Serengeti Camp 6km / 3,7mi (15m)