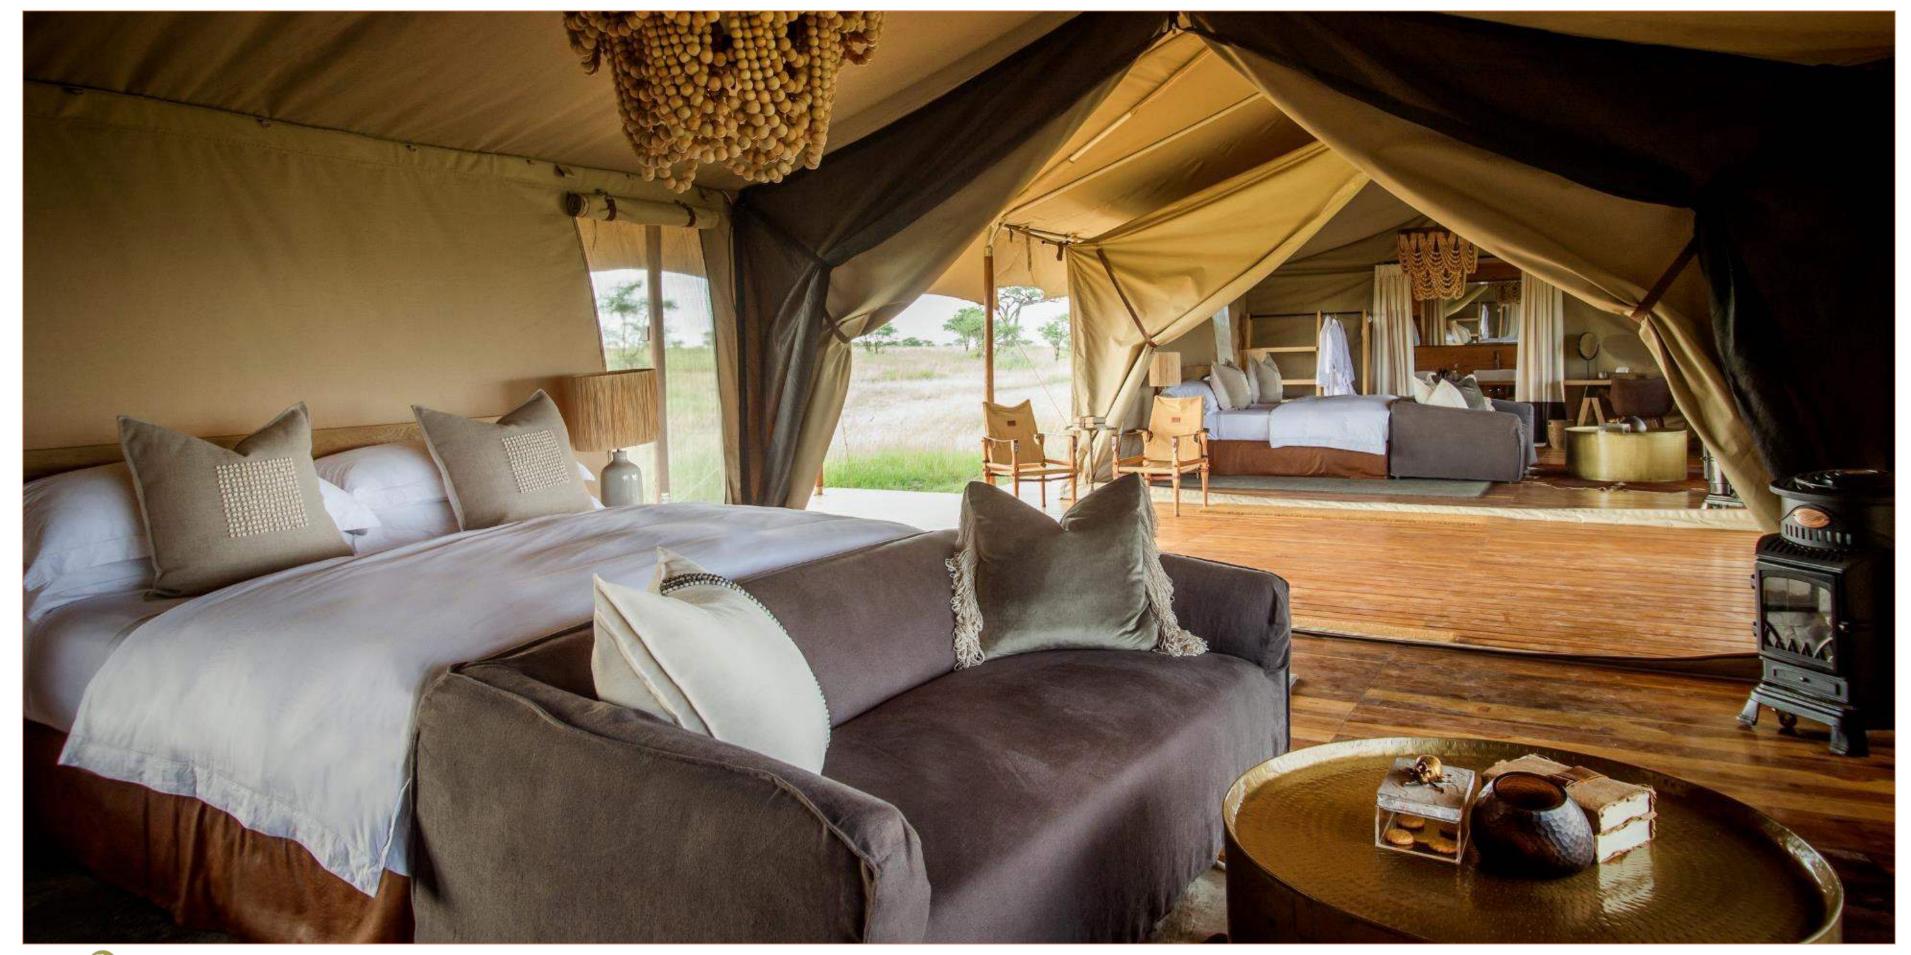

#### **FACT SHEET**

- The camp is located just 6km east of Seronera Airstrip
- The camp has only 10 accommodation tents, each measuring 45 square metres to include a private veranda.
- The ten exclusive luxury canvas tents are designed to offer guests privacy
- The spacious tents have ensuite bathrooms with steaming hot showers heated by solar
- Exquisite menus for the Siringit Collection are being created by Axel Janssens, a Michelin Star Chef
- Each tent sits atop a wooden platform raised 30 centimetres from the ground and has a generous sleeping area complete with lounge space
- An ensuite bathroom with "his and hers" wash hand basins, large shower and proper flush toilet complete each guest tent
- Inter connecting family tents ideal for families of 4

### ACCOMMODATION

8 Accommodation tents (single, double & triple occupancy)

1 Family tent (2 ensuite bedrooms)

Private veranda overlooking Serengeti National Park

Ensuite bathroom with twin vanity

Hot & cold water (24/7)

Each tent is 90 square meters

Accommodation | Accommodation Tent

Accommodation | Ensuite Bathroom

Accommodation | Features