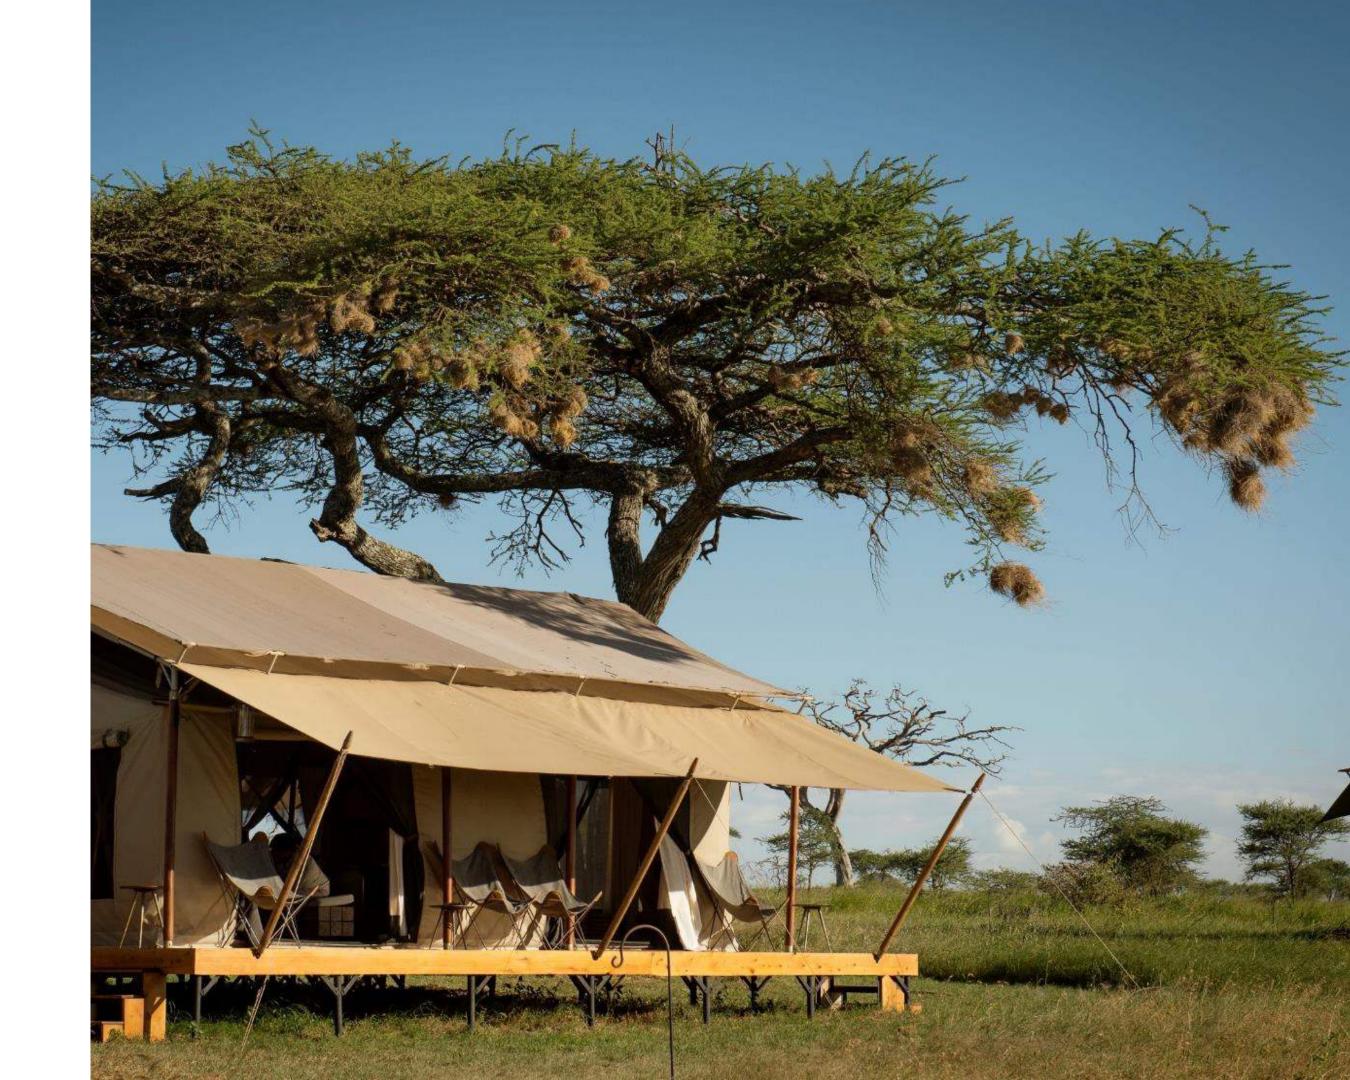

## Access to Siringit Serengeti Camp

International flights to Tanzania, Kilimanjaro International Airport

Kilimanjaro International Airport to Seronera Airstrip (1h15m flight)

Seronera Airstrip to Siringit Serengeti Camp 6km / 3,7mi (15m)

#### **FACT SHEET**

- The camp is located just 6km east of Seronera Airstrip
- The camp has only 10 accommodation tents, each measuring 45 square metres to include a private veranda.
- The ten exclusive luxury canvas tents are designed to offer guests privacy
- The spacious tents have ensuite bathrooms with steaming hot showers heated by solar
- Exquisite menus for the Siringit Collection are being created by Axel Janssens, a Michelin Star Chef
- Each tent sits atop a wooden platform raised 30 centimetres from the ground and has a generous sleeping area complete with lounge space
- An ensuite bathroom with "his and hers" wash hand basins, large shower and proper flush toilet complete each guest tent
- Inter connecting family tents ideal for families of 4

### ACCOMMODATION

8 Accommodation tents (single, double & triple occupancy)

1 Family tent (2 ensuite bedrooms)

Private veranda overlooking Serengeti National Park

Ensuite bathroom with twin vanity

Hot & cold water (24/7)