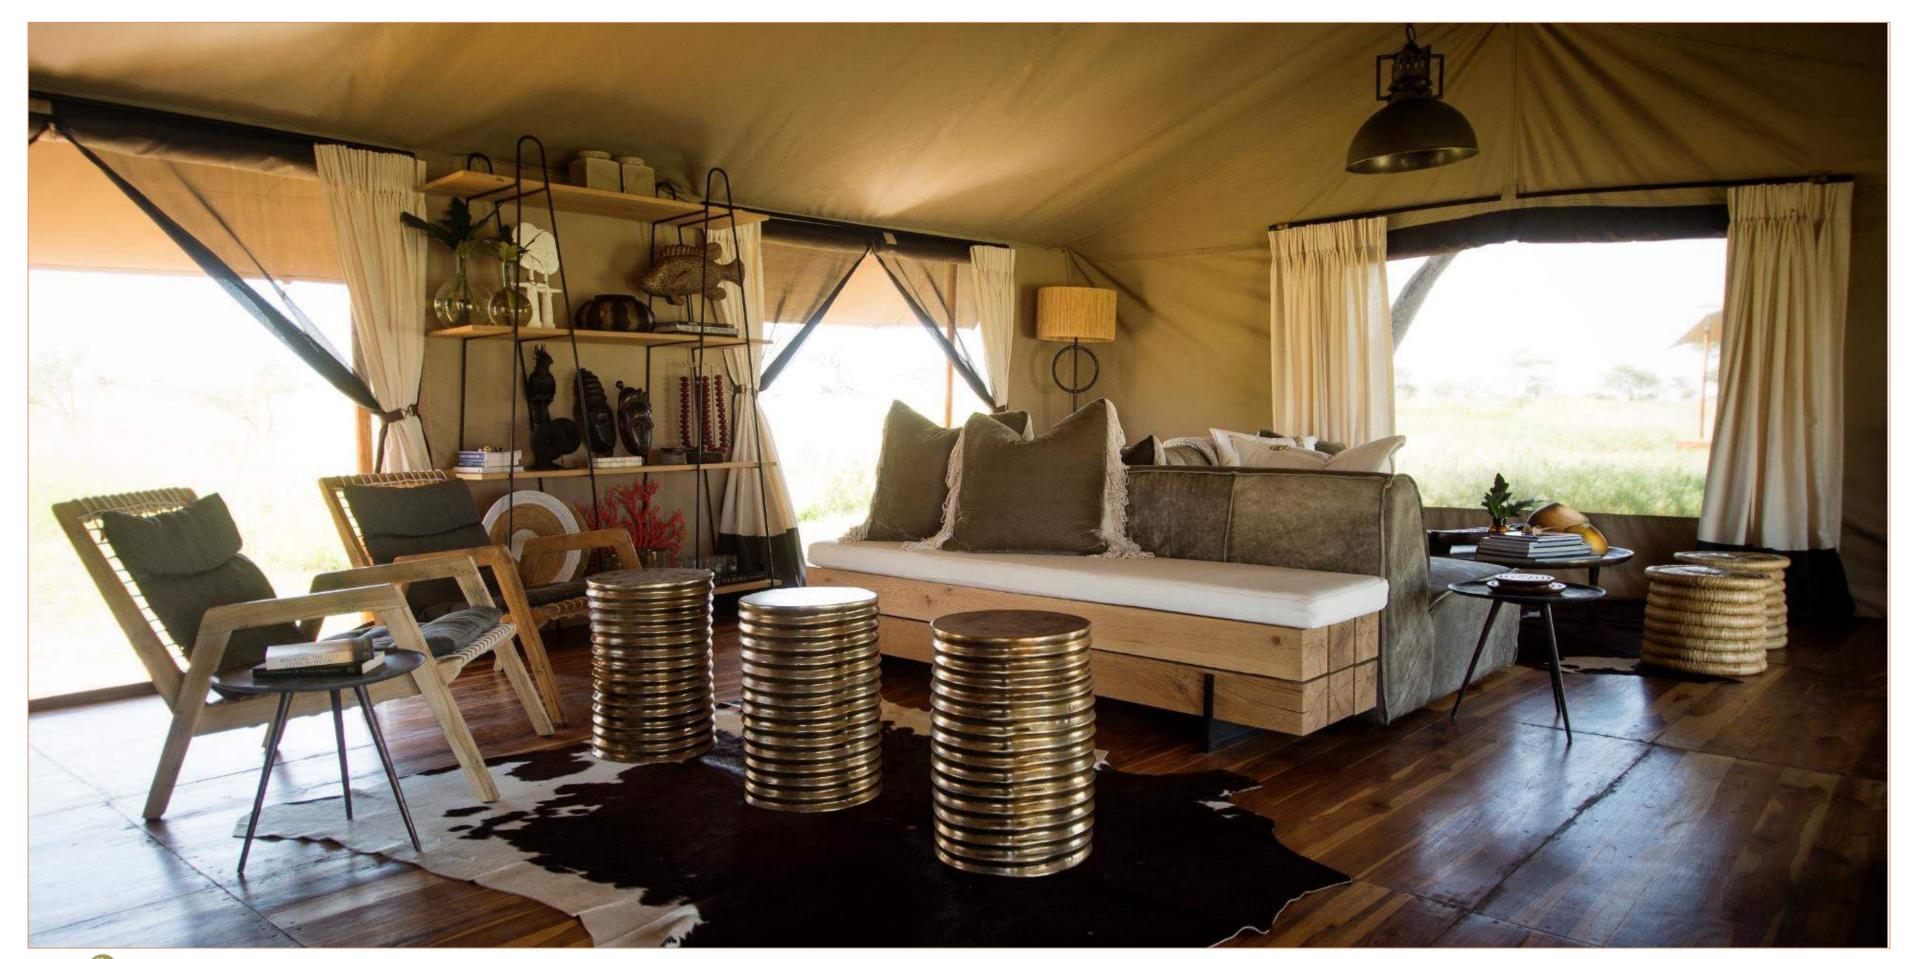

#### **FACT SHEET**

- The camp is located just 6km east of Seronera Airstrip
- The camp has only 10 accommodation tents, each measuring 45 square metres to include a private veranda.
- The ten exclusive luxury canvas tents are designed to offer guests privacy
- The spacious tents have ensuite bathrooms with steaming hot showers heated by solar
- Exquisite menus for the Siringit Collection are being created by Axel Janssens, a Michelin Star Chef
- Each tent sits atop a wooden platform raised 30 centimetres from the ground and has a generous sleeping area complete with lounge space
- An ensuite bathroom with "his and hers" wash hand basins, large shower and proper flush toilet complete each guest tent
- Inter connecting family tents ideal for families of 4

### ACCOMMODATION

8 Accommodation tents (single, double & triple occupancy)

1 Family tent (2 ensuite bedrooms)

Private veranda overlooking Serengeti National Park

Ensuite bathroom with twin vanity

Hot & cold water (24/7)

Each tent is 90 square meters

Accommodation | Accommodation Tent

Accommodation | Ensuite Bathroom

Accommodation | Features