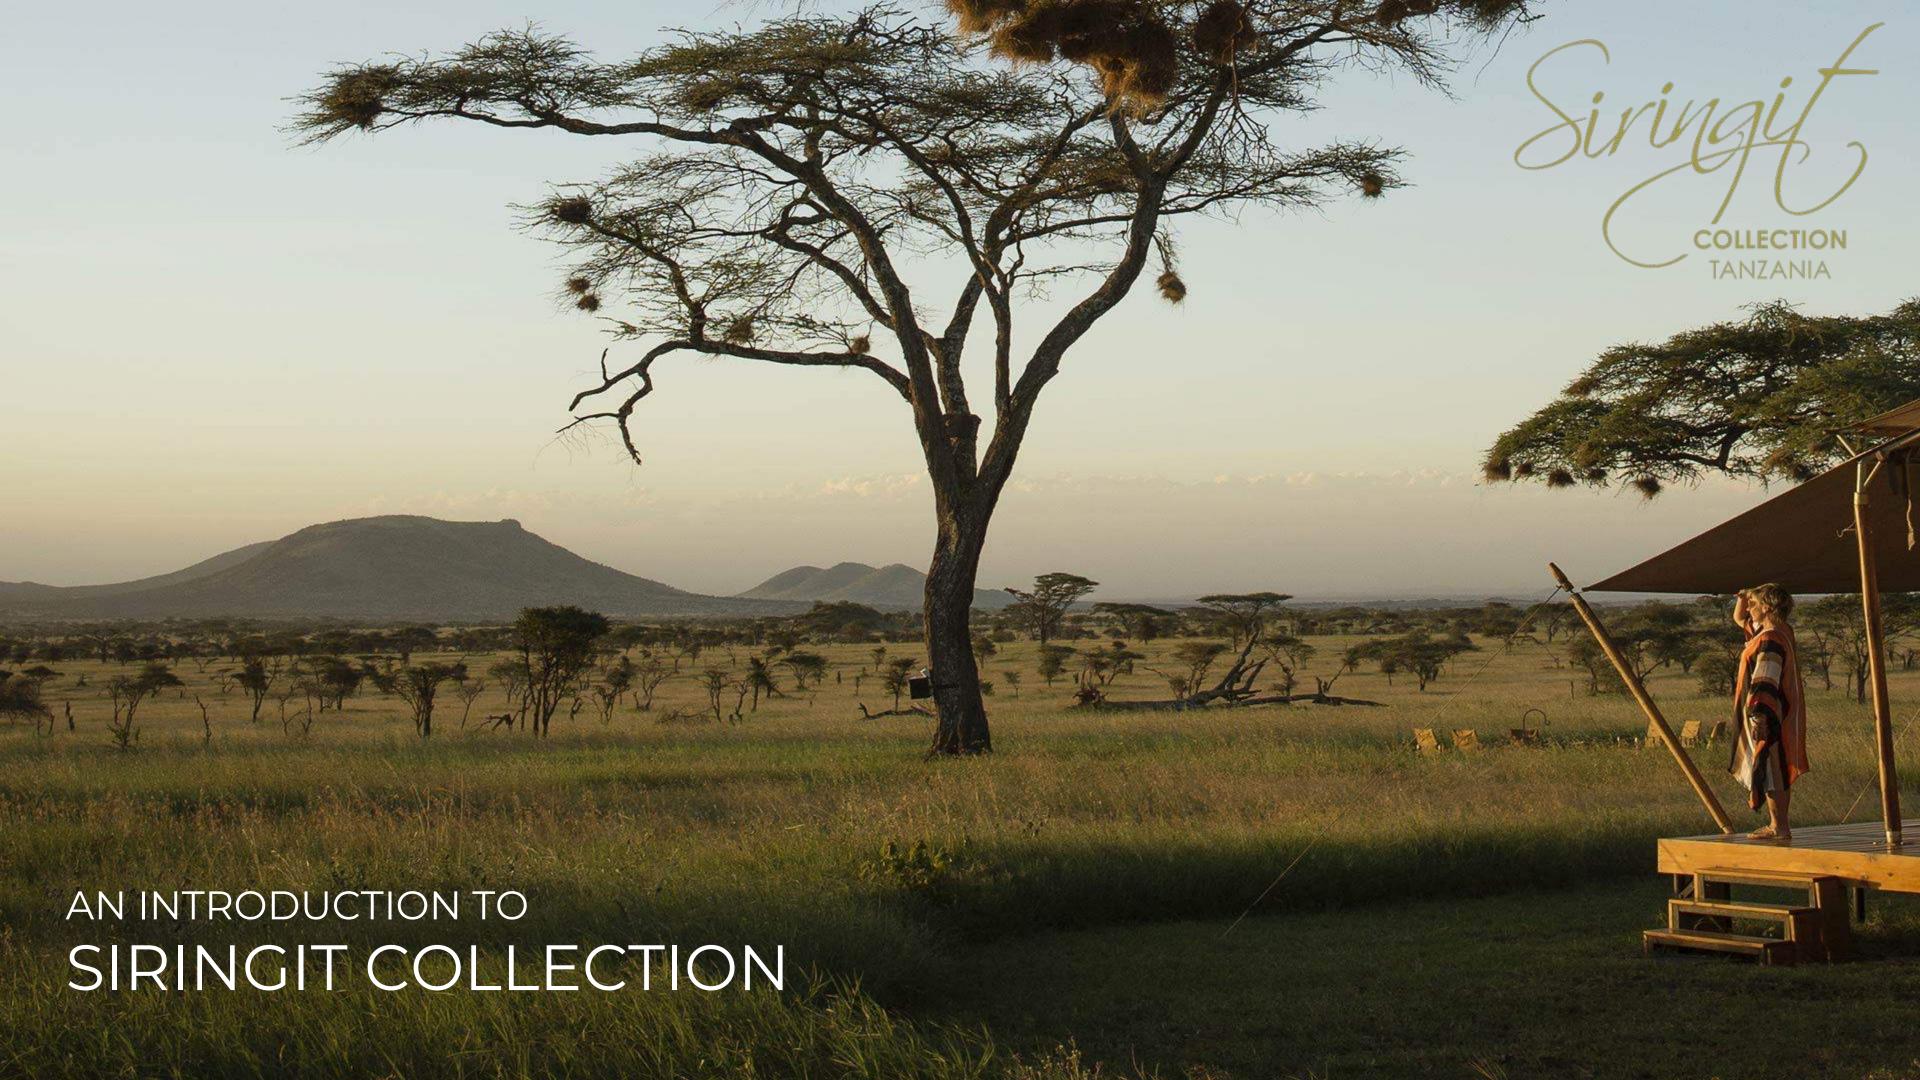

## Access to Siringit Serengeti Camp

International flights to Tanzania, Kilimanjaro International Airport

Kilimanjaro International Airport to Seronera Airstrip (1h15m flight)

Seronera Airstrip to Siringit Serengeti Camp 6km / 3,7mi (15m)

Transfers available on request







#### **FACT SHEET**







- The camp is located just 6km east of Seronera Airstrip
- The camp has only 10 accommodation tents, each measuring 45 square metres to include a private veranda.
- The ten exclusive luxury canvas tents are designed to offer guests privacy
- The spacious tents have ensuite bathrooms with steaming hot showers heated by solar
- Exquisite menus for the Siringit Collection are being created by Axel Janssens, a Michelin Star Chef
- Each tent sits atop a wooden platform raised 30 centime