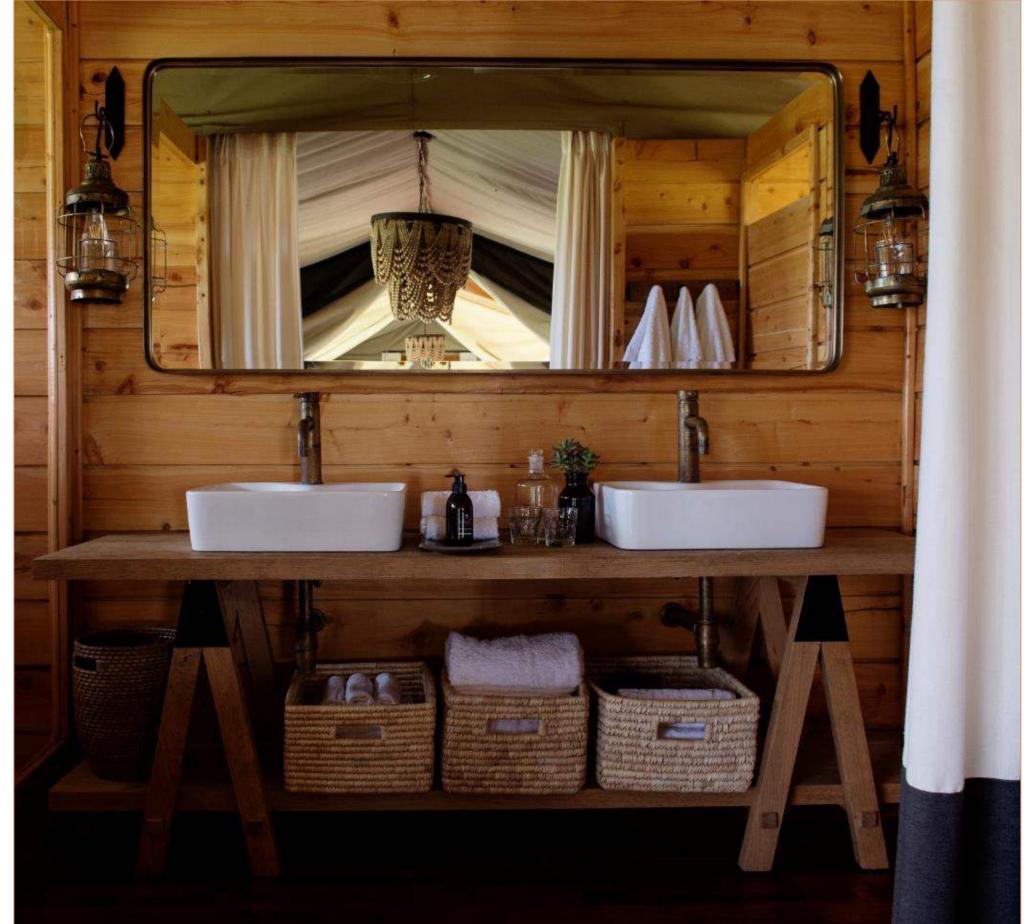

#### **FACT SHEET**

- The camp is located just 6km east of Seronera Airstrip
- The camp has only 10 accommodation tents, each measuring 45 square metres to include a private veranda.
- The ten exclusive luxury canvas tents are designed to offer guests privacy
- The spacious tents have ensuite bathrooms with steaming hot showers heated by solar
- Exquisite menus for the Siringit Collection are being created by Axel Janssens, a Michelin Star Chef
- Each tent sits atop a wooden platform raised 30 centimetres from the ground and has a generous sleeping area complete with lounge space
- An ensuite bathroom with "his and hers" wash hand basins, large shower and proper flush toilet complete each guest tent
- Inter connecting family tents ideal for families of 4

### ACCOMMODATION

8 Accommodation tents (single, double & triple occupancy)

1 Family tent (2 ensuite bedrooms)

Private veranda overlooking Serengeti National Park

Ensuite bathroom with twin vanity

Hot & cold water (24/7)

Each tent is 90 square meters

Accommodation | Accommodation Tent

Accommodation | Ensuite Bathroom

Accommodation | Features