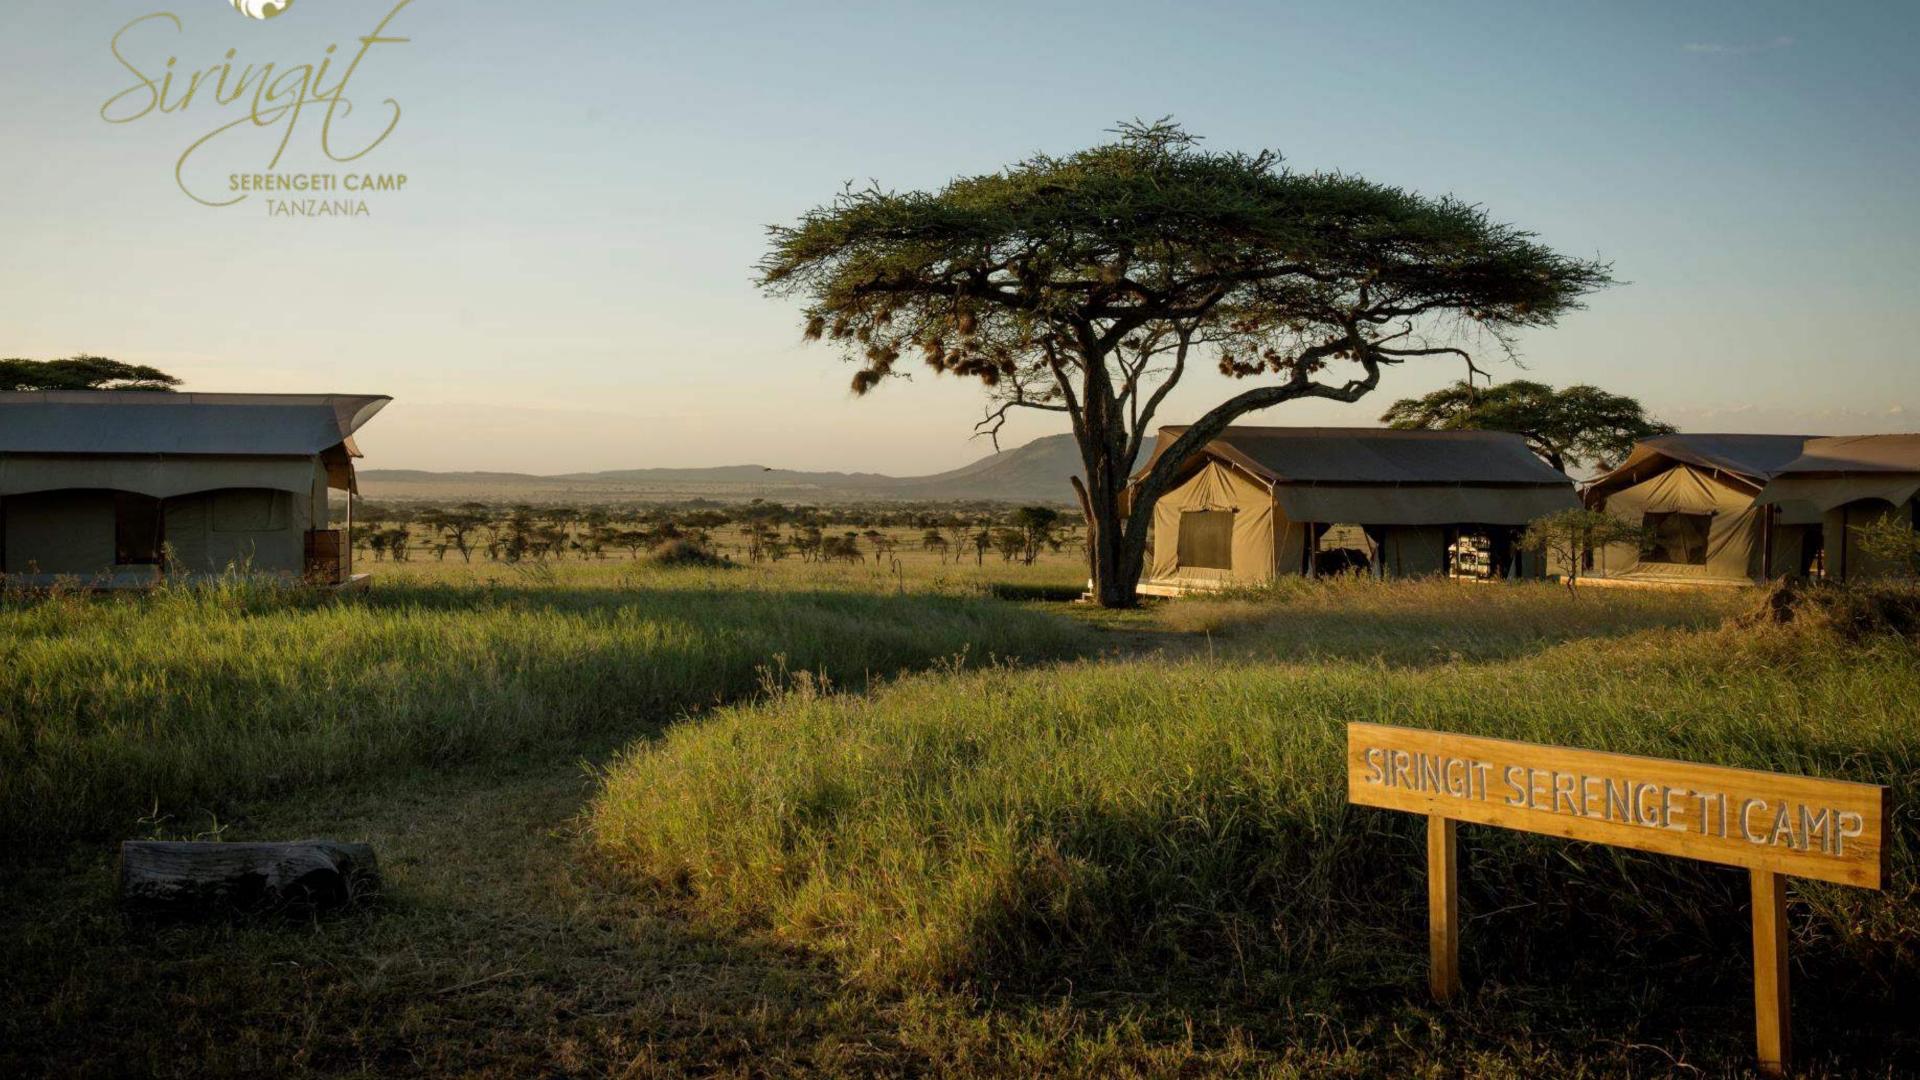

#### **FACT SHEET**

- The camp is located just 6km east of Seronera Airstrip
- The camp has only 10 accommodation tents, each measuring 45 square metres to include a private veranda.
- The ten exclusive luxury canvas tents are designed to offer guests privacy
- The spacious tents have ensuite bathrooms with steaming hot showers heated by solar
- Exquisite menus for the Siringit Collection are being created by Axel Janssens, a Michelin Star Chef
- Each tent sits atop a wooden platform raised 30 centimetres from the ground and has a generous sleeping area complete with lounge space
- An ensuite bathroom with "his and hers" wash hand basins, large shower and proper flush toilet complete each guest tent
- Inter connecting family tents ideal for families of 4