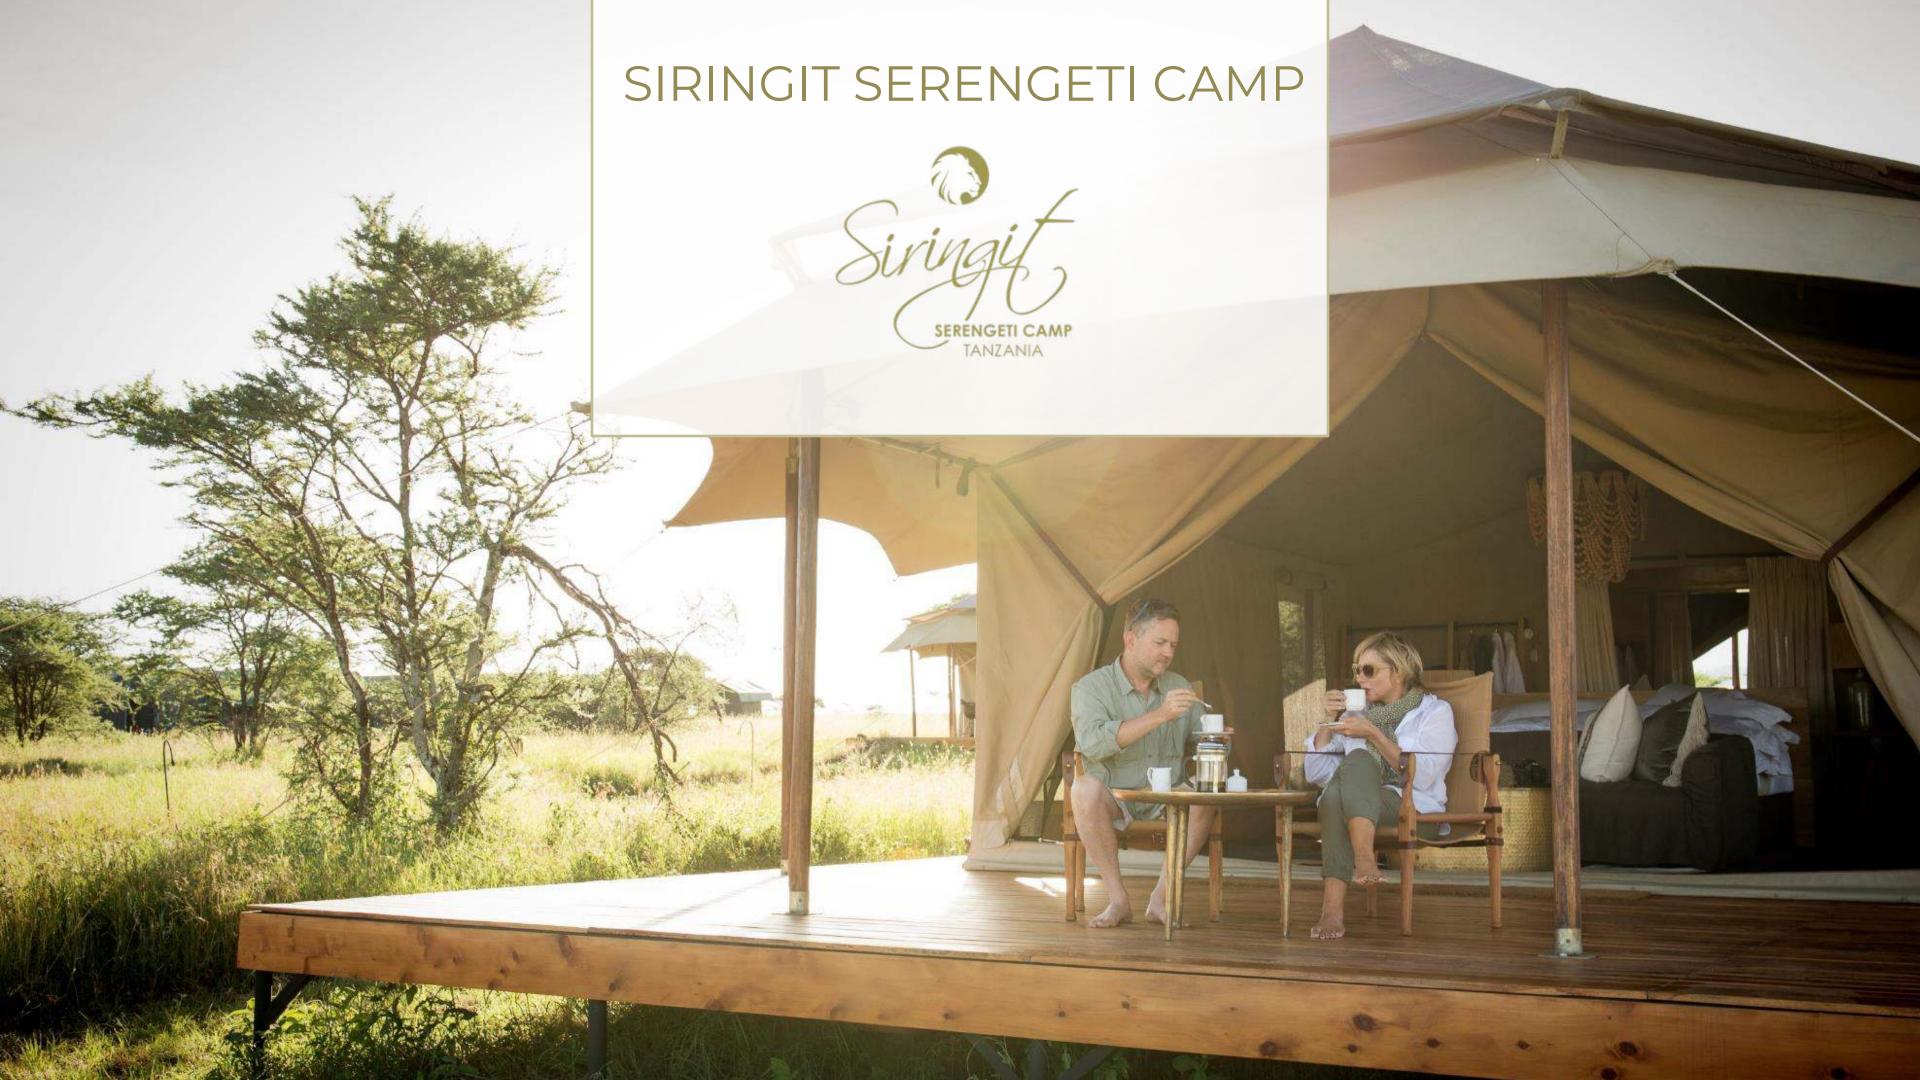

## Access to Siringit Serengeti Camp

International flights to Tanzania, Kilimanjaro International Airport

Kilimanjaro International Airport to Seronera Airstrip (1h15m flight)

Seronera Airstrip to Siringit Serengeti Camp 6km / 3,7mi (15m)

Transfers available on request







#### **FACT SHEET**







- The camp is located just 6km east of Seronera Airstrip
- The camp has only 10 accommodation tents, each measuring 45 square metres to include a private veranda.
- The ten exclusive luxury canvas tents are designed to offer guests privacy
- The spacious tents have ensuite bathrooms with steaming hot showers heated by solar
- Exquisite menus for the Siringit Collection are being created by Axel Janssens, a Michelin Star Chef
- Each tent sits atop a wooden platform raised 30 centimetr