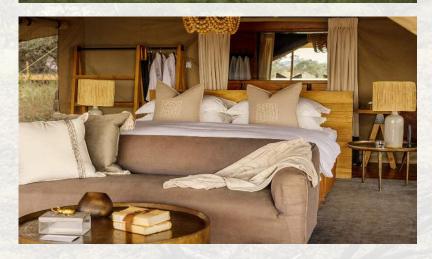

#### **FACT SHEET**

- The camp is located just 6km east of Seronera Airstrip
- The camp has only 10 accommodation tents, each measuring 45 square metres to include a private veranda.
- The ten exclusive luxury canvas tents are designed to offer guests privacy
- The spacious tents have ensuite bathrooms with steaming hot showers heated by solar
- Exquisite menus for the Siringit Collection are being created by Axel Janssens, a Michelin Star Chef
- Each tent sits atop a wooden platform raised 30 centimetres from the ground and has a generous sleeping area complete with lounge space
- An ensuite bathroom with "his and hers" wash hand basins, large shower and proper flush toilet complete each guest tent
- Inter connecting family tents ideal for families of 4

### ACCOMMODATION

8 Accommodation tents (single, double & triple occupancy)

1 Family tent (2 ensuite bedrooms)

Private veranda overlooking Serengeti National Park

Ensuite bathroom with twin vanity

Hot & cold water (24/7)

Each tent is 90 square meters

Accommodation | Accommodation Tent

Accommodation | Ensuite Bathroom

Accommodation | Features