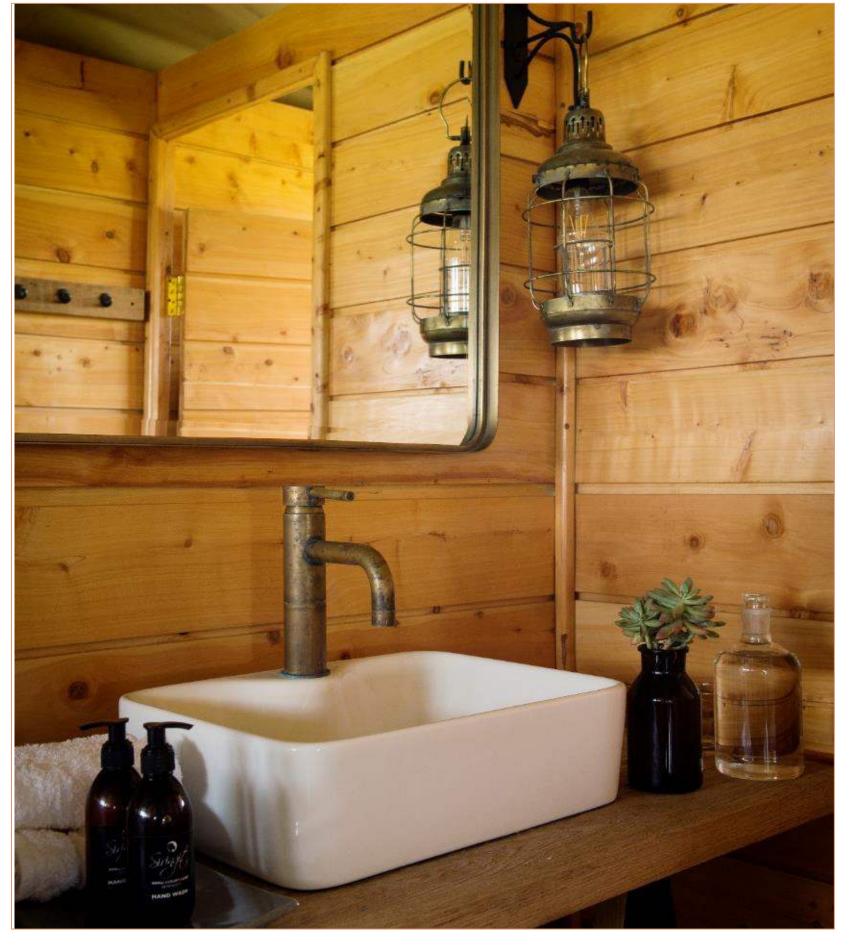

#### **FACT SHEET**

- The camp is located just 6km east of Seronera Airstrip
- The camp has only 10 accommodation tents, each measuring 45 square metres to include a private veranda.
- The ten exclusive luxury canvas tents are designed to offer guests privacy
- The spacious tents have ensuite bathrooms with steaming hot showers heated by solar
- Exquisite menus for the Siringit Collection are being created by Axel Janssens, a Michelin Star Chef
- Each tent sits atop a wooden platform raised 30 centimetres from the ground and has a generous sleeping area complete with lounge space
- An ensuite bathroom with "his and hers" wash hand basins, large shower and proper flush toilet complete each guest tent
- Inter connecting family tents ideal for families of 4

### ACCOMMODATION

8 Accommodation tents (single, double & triple occupancy)

1 Family tent (2 ensuite bedrooms)

Private veranda overlooking Serengeti National Park

Ensuite bathroom with twin vanity

Hot & cold water (24/7)

Each tent is 90 square meters

Accommodation | Accommodation Tent

Accommodation | Ensuite Bathroom

Accommodation | Features