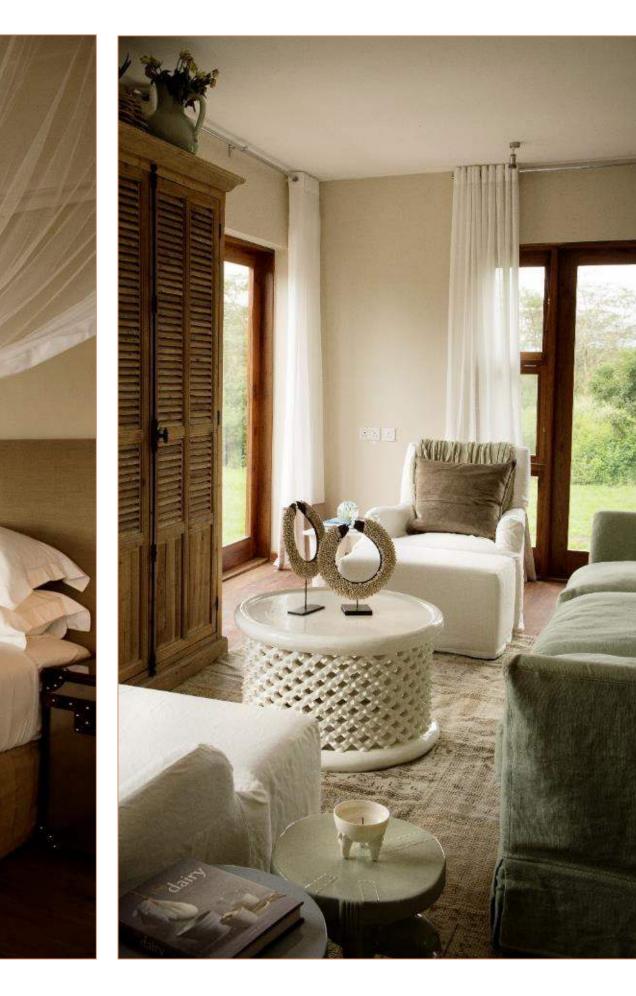

#### Access to Siringit Villa

International flights to Tanzania, Kilimanjaro International Airport

(30m)

Kilimanjaro International Airport to Siringit Villa 30km / 21.7mi

Transfers available on request

- Siringit Villa is a luxury 6 bedroom villa which can be booked exclusively or individual rooms
- The six generous and exquisitely decorated rooms with state-of-the-art bathrooms
- the invigorating lap pool.
- The poolside rooms open up to breezy balconies overlooking the golf course and grazing impala
- The ensuite bathrooms are spacious, with a bathtub to fill with bubbles lit by candlelight, and steaming hot showers heated by solar heaters.
- Has inter-connecting rooms ideal for family sharing
- His and her sinks designed for ultimate ease and comfort.
- Situated on the Kilimanjaro Golf & Wildlife Estate, safe and secure
- 45 min drive from Kilimanjaro International Airport
- 5 min to Dolly Airstrip for direct flights to Serengeti National Park & Zanzibar

#### ACCOMMODATION

| 6 Suites (4 of which are inter-    |
|------------------------------------|
| leading, 3 of which can be used as |
| triples)                           |
| Terrace / Balcony                  |
|                                    |

Seating area

Fireplace (select)

En-suite bathroom with twin vanity

Solar heated water (24/7)