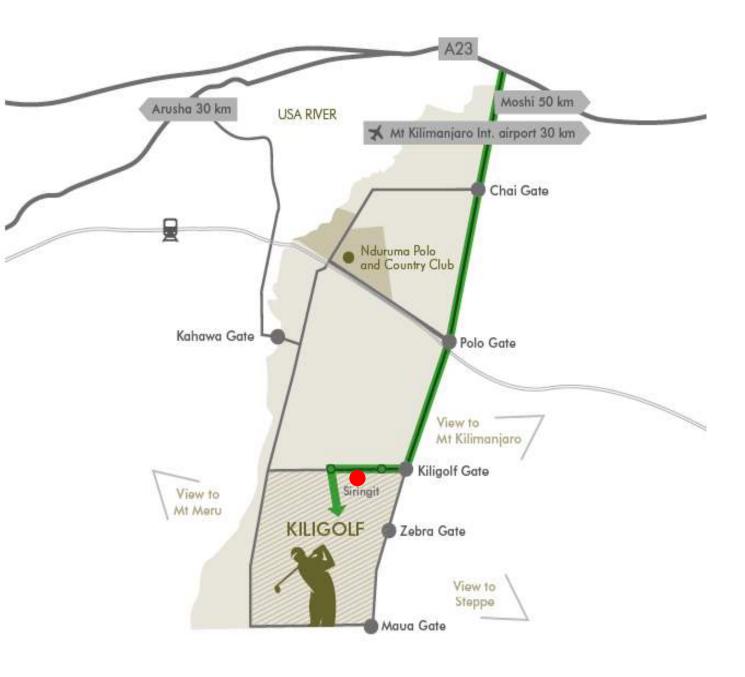

#### Access to Siringit Villa

International flights to Tanzania, Kilimanjaro International Airport

(30m)

Kilimanjaro International Airport to Siringit Villa 30km / 21.7mi

Transfers available on request

- Siringit Villa is a luxury 6 bedroom villa which can be booked exclusively or individual rooms
- The six generous and exquisitely decorated rooms with state-of-the-art bathrooms
- the invigorating lap pool.
- The poolside rooms open up to breezy balconies overlooking the golf course and grazing impala
- The ensuite bathrooms are spacious, with a bathtub to fill with bubbles lit by candlelight, and steaming hot showers heated by solar heaters.
- Has inter-connecting rooms ideal for family sharing
- His and her sinks designed for ultimate ease and comfort.
- Situated on the Kilimanjaro Golf & Wildlife Estate, safe and secure
- 45 min drive from Kilimanjaro International Airport
- 5 min to Dolly Airstrip for direct flights to Serengeti National Park & Zanzibar