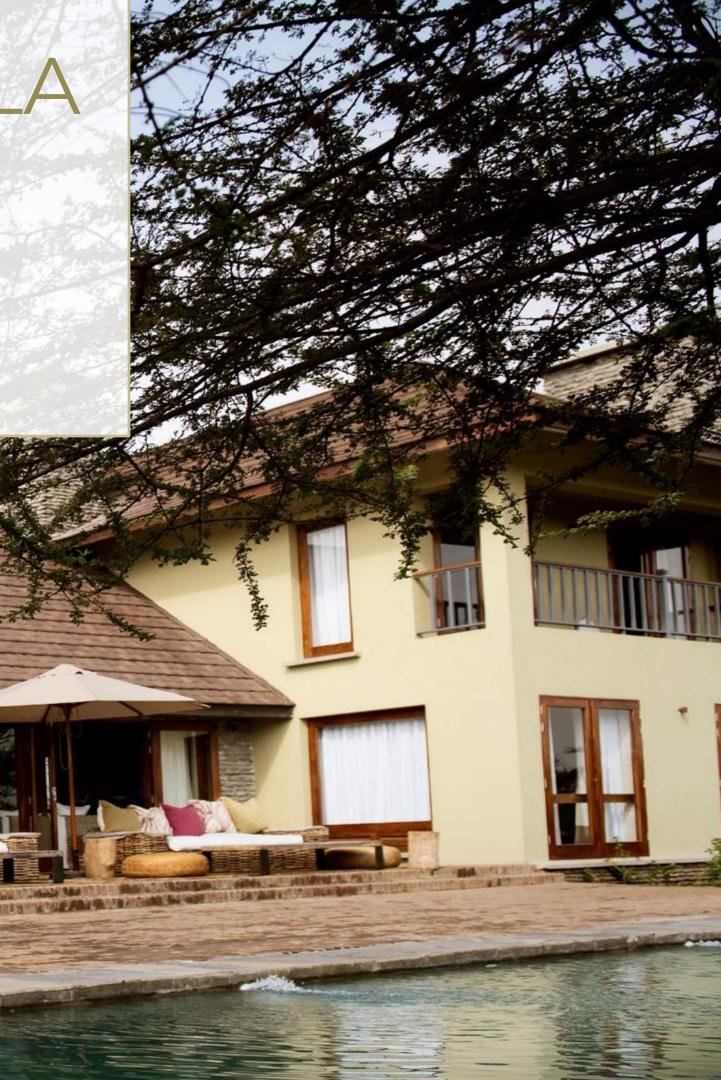

#### Access to Siringit Villa

International flights to Tanzania, Kilimanjaro International Airport

(30m)

Kilimanjaro International Airport to Siringit Villa 30km / 21.7mi

Transfers available on request

- Siringit Villa is a luxury 6 bedroom villa which can be booked exclusively or individual rooms
- The six generous and exquisitely decorated rooms with state-of-the-art bathrooms
- the invigorating lap pool.
- The poolside rooms open up to breezy balconies overlooking the golf course and grazing impala
- The ensuite bathrooms are spacious, with a bathtub to fill with bubbles lit by candlelight, and steaming hot showers heated by solar heaters.
- Has inter-connecting rooms ideal for family sharing
- His and her sinks designed for ultimate ease and comfort.
- Situated on the Kilimanjaro Golf & Wildlife Estate, safe and secure
- 45 min drive from Kilimanjaro International Airport
- 5 min to Dolly Airstrip for direct flights to Serengeti National Park & Zanzibar