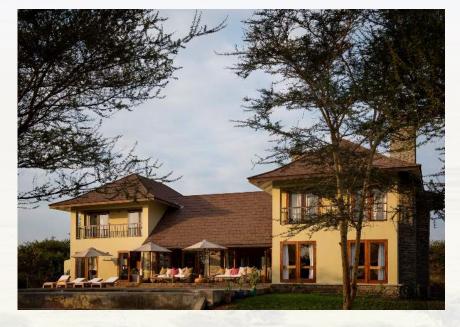

#### Access to Siringit Villa

International flights to Tanzania, Kilimanjaro International Airport

(30m)

Kilimanjaro International Airport to Siringit Villa 30km / 21.7mi

Transfers available on request

- Siringit Villa is a luxury 6 bedroom villa which can be booked exclusively or individual rooms
- The six generous and exquisitely decorated rooms with state-of-the-art bathrooms
- the invigorating lap pool.
- The poolside rooms open up to breezy balconies overlooking the golf course and grazing impala
- The ensuite bathrooms are spacious, with a bathtub to fill with bubbles lit by candlelight, and steaming hot showers heated by solar heaters.
- Has inter-connecting rooms ideal for family sharing
- His and her sinks designed for ultimate ease and comfort.
- Situated on the Kilimanjaro Golf & Wildlife Estate, safe and secure
- 45 min drive from Kilimanjaro International Airport
- 5 min to Dolly Airstrip for direct flights to Serengeti National Park & Zanzibar