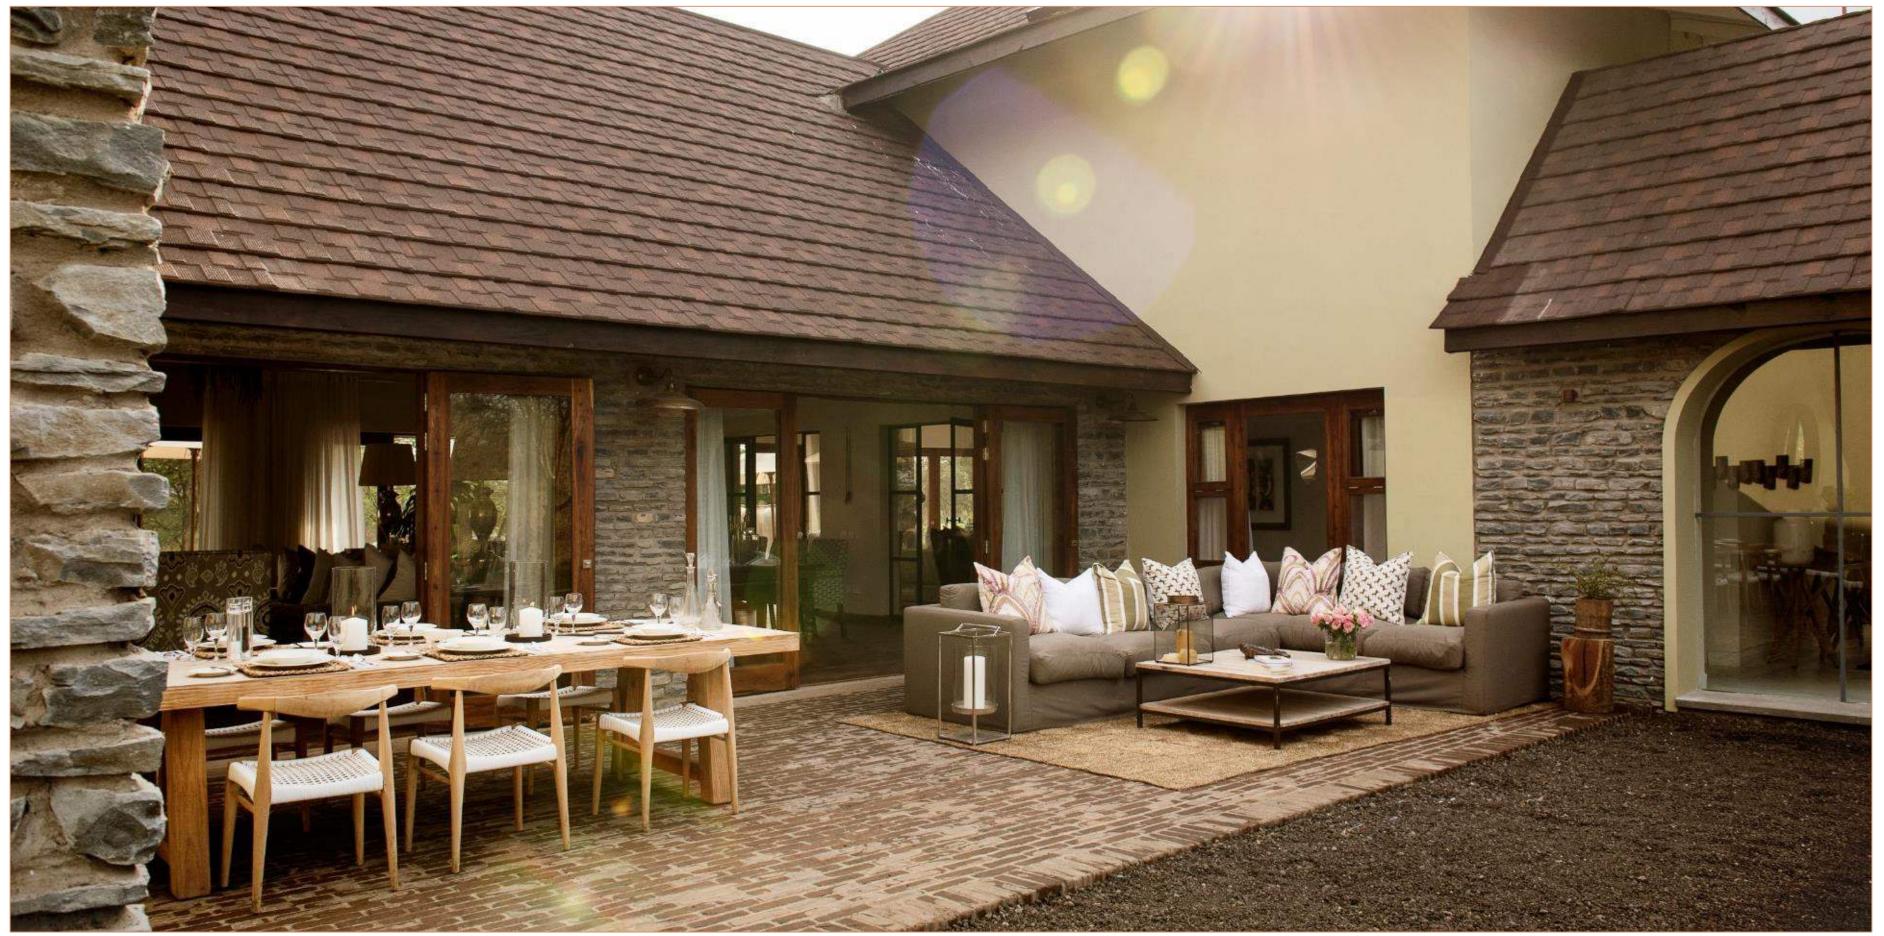

to breezy balconies overlooking the golf course and grazing impala
- The ensuite bathrooms are spacious, with a bathtub to fill with bubbles lit by candlelight, and steaming hot showers heated by solar heaters.
- Has inter-connecting rooms ideal for family sharing
- His and her sinks designed for ultimate ease and comfort.
- Situated on the Kilimanjaro Golf & Wildlife Estate, safe and secure
- 45 min drive from Kilimanjaro International Airport
- 5 min to Dolly Airstrip for direct flights to Serengeti National Park & Zanzibar

#### **ACTIVITIES:**

- 18/9 hole golf
- Cycling around Kilimanjaro Golf & Wildlife Estate
- Horse Riding
- Polo Matches

• A gorgeous living room, the private dining room, the lush gardens, the relaxing terraces or





Siringit, 



#### Features | Indoor Dining



P Siringi VILLA ARUSH/

## Features | Outdoor Dining

#### ACCOMMODATION

| 6 Suites (4 of which are inter-    |
|------------------------------------|
| leading, 3 of which can be used as |
| triples)                           |
| Terrace / Balcony                  |
|                                    |

Seating area

Fireplace (select)

En-suite bathroom with twin vanity

Solar heated water (24/7)











## Accommodation | En-suite



#### Accommodation | En-suite Bathroom



#### Accommodation | En-suite Bathroom



#### UNIQUE EXPERIENCES

- Golf on Kiligolf Estate (18-hole championship course)
- Spa treatments (outsourced)
- Cultural tours
- Polo & horse riding lessons
- Scenic flights
- Access to Nduruma Polo & Country Club
- 25 min drive from Arusha National Park





#### F