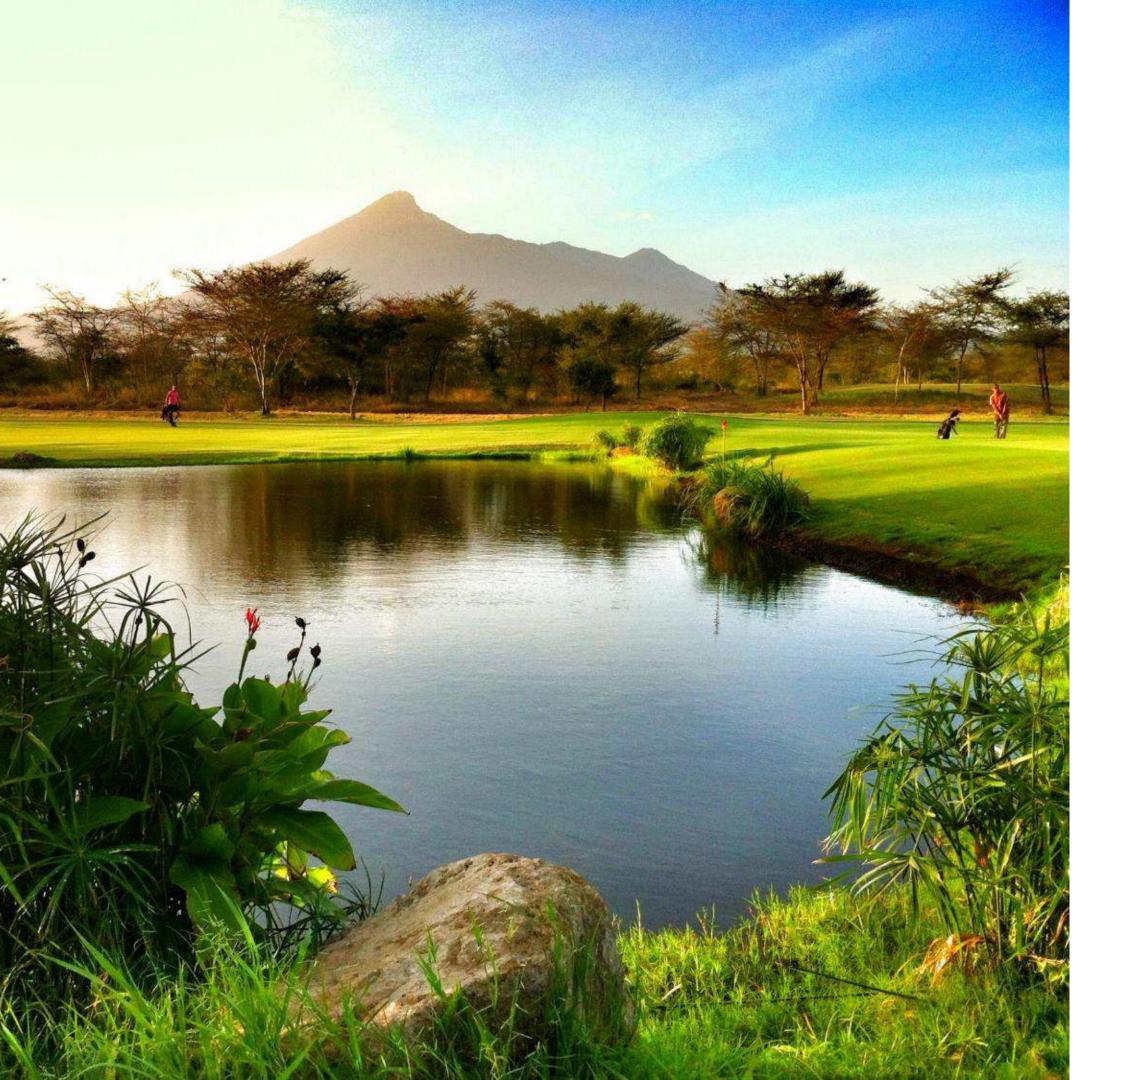

## AN INTRODUCTION TO SIRINGIT COLLECTION



# SIRINGIT VILLA







#### Access to Siringit Villa

International flights to Tanzania, Kilimanjaro International Airport

(30m)

Kilimanjaro International Airport to Siringit Villa 30km / 21.7mi

Transfers available on request











- Siringit Villa is a luxury 6 bedroom villa which can be booked exclusively or individual rooms
- The six generous and exquisitely decorated rooms with state-of-the-art bathrooms
- the invigorating lap pool.
- The poolside rooms open up to breezy balconies overlooking the golf course and grazing impala
- The ensuite bathrooms are spacious, with a bathtub to fill with bubbles lit by candlelight, and steaming hot showers heated by solar heaters.
- Has inter-connecting rooms ideal for family sharing
- His and her sinks designed for ultimate ease and comfort.
- Situated on the